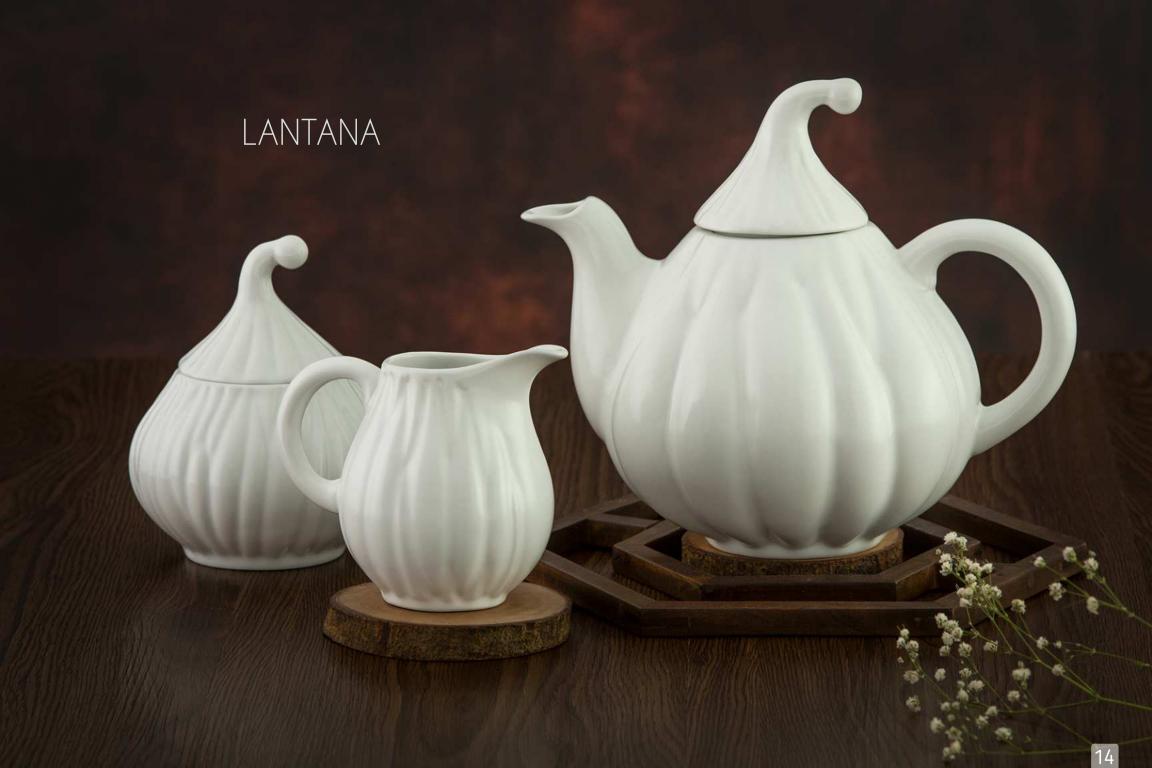

le Total turnover **USD 24 million** per year Total covered floor area **21,000 sqm** and land **10 acres** Production capacity per month **1.9** million pcs Only ceramic factory to have **ETP** in Bangladesh Only Ceramic Factory to Have **RCS** Certificate in Bangladesh We complied with **BSCI, SMETA, HIGG INDEX, ISO : 9001 & 14001** 

#### WHY PARAGON CERAMIC

Product, shape & design variety Consistent quality at a competitive price The only company with functional ETP Raw material storage for a minimum of 3 months The only company with an alternative gas supply In-house Modeling, Decal & Carton plant The only company with an alternative electric supply Flexible production, timely delivery and sales service

### VALENTINA

Charles ,













## BLANCA

### DANIELA









# FAUSTO

















## DONATO











. .

ALLON A

and the second

E

T

8

00

С





























BELEN



# ZORAIDA











## AMARYLLIS

a.

X

D.

A

-

Cor

8

Ø

6

E Co











# GUADALUPE







### ASUNCION

(111





Paragon Ceramic Industries Limited (PCIL) was registered on 12 June 2008 in Bangladesh, with commercial production end of 2010. PCIL Factory is located in Mirzapur, Gazipur Area, about 50 km from the Capital Dhaka City, where all the infrastructural facilities are available. Total Investment in the Company is over US\$ 16.00 Million.

PCIL is the manufacturer and exporter of High-Definition Porcelain Tableware from Bangladesh, equipped with the most modern state-of-the- art and latest machinery from SKK, TAKASAGO -Japan, TCK-Taiwan, Modena, COTO-Chi