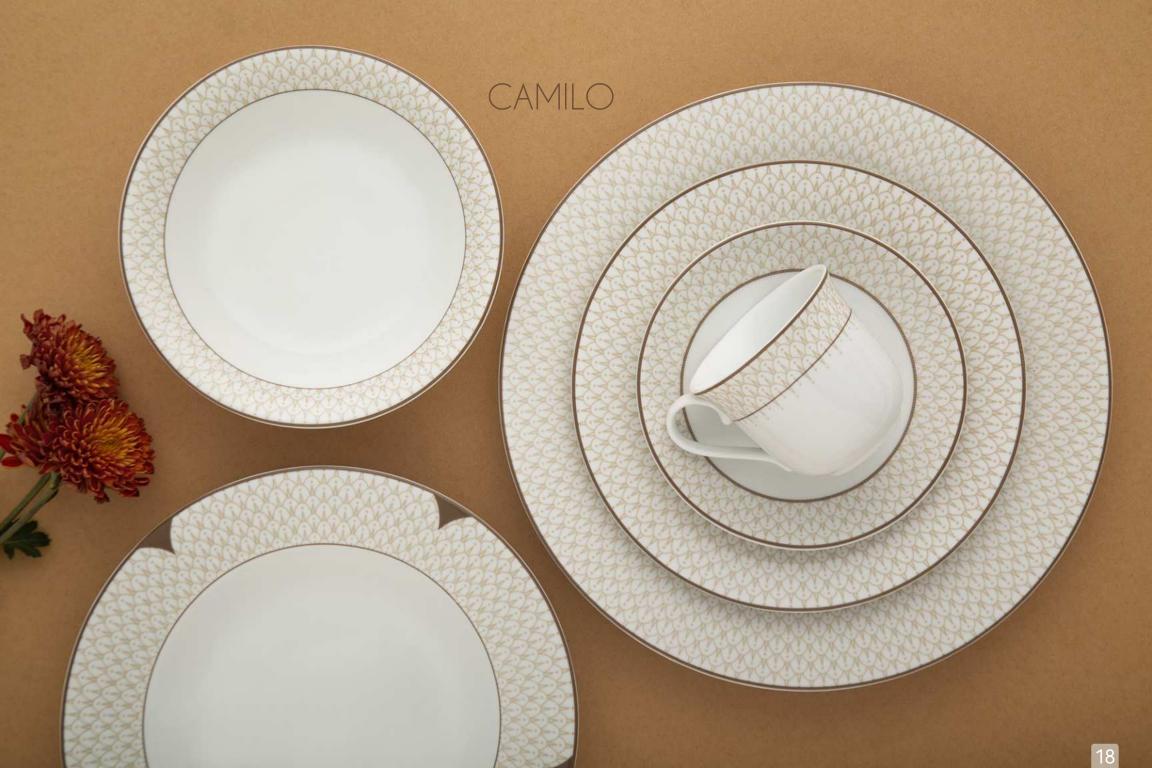

turnover **USD 24 million** per year Total covered floor area **21,000 sqm** and land **10 acres** Production capacity per month **1.9** million pcs Only ceramic factory to have **ETP** in Bangladesh Only Ceramic Factory to Have **RCS** Certificate in Bangladesh We complied with **BSCI, SMETA, HIGG INDEX, ISO : 9001 & 14001** 

#### WHY PARAGON CERAMIC

Product, shape & design variety Consistent quality at a competitive price The only company with functional ETP Raw material storage for a minimum of 3 months The only company with an alternative gas supply In-house Modeling, Decal & Carton plant The only company with an alternative electric supply Flexible production, timely delivery and sales service

### VALENTINA

Charles ,













## BLANCA

### DANIELA









# FAUSTO

















## DONATO











. .

ALLON A

and the second

E

T

8

00

С





























BELEN



# ZORAIDA











## AMARYLLIS

a.

X

D.

A

-

Cor

8

Ø

6

E Co











# GUADALUPE







### ASUNCION

(111





Paragon Ceramic Industries Limited (PCIL) was registered on 12 June 2008 in Bangladesh, with commercial production end of 2010. PCIL Factory is located in Mirzapur, Gazipur Area, about 50 km from the Capital Dhaka City, where all the infrastructural facilities are available. Total Investment in the Company is over US\$ 16.00 Million.

PCIL is the manufacturer and exporter of High-Definition Porcelain Tableware from Bangladesh, equipped with the most modern state-of-the- art and latest machinery from SKK, TAKASAGO -Japan, TCK-Taiwan, Modena, COTO-China, havi