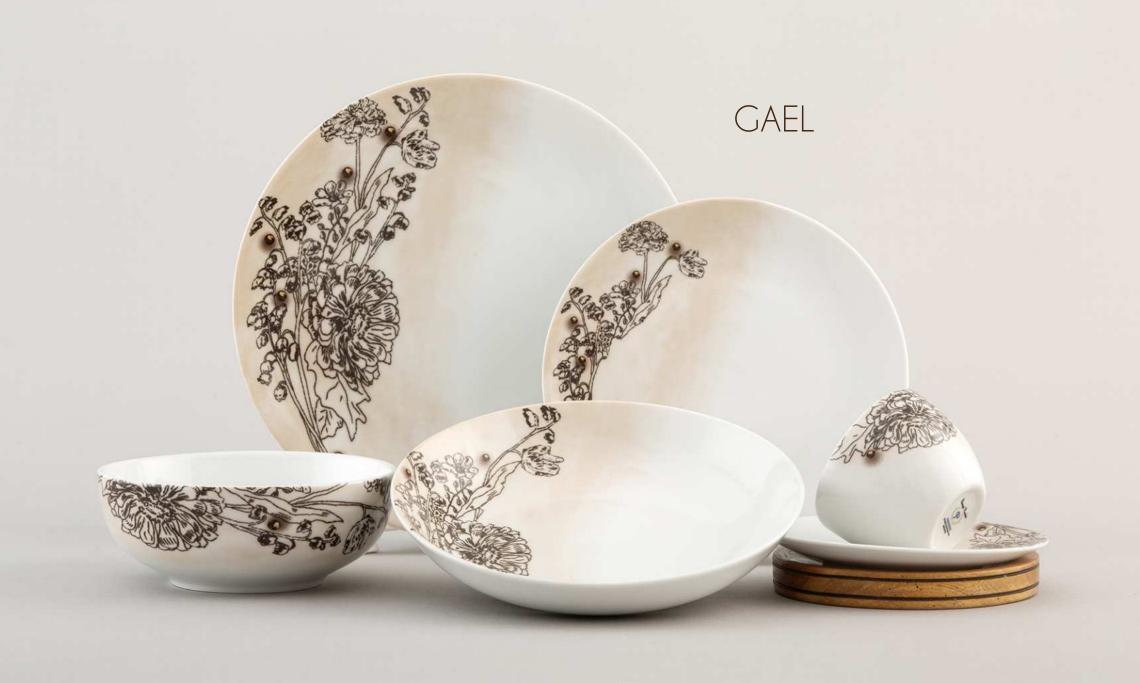

ion** per year Total covered floor area **21,000 sqm** and land **10 acres** Production capacity per month **1.9** million pcs Only ceramic factory to have **ETP** in Bangladesh Only Ceramic Factory to Have **RCS** Certificate in Bangladesh We complied with **BSCI, SMETA, HIGG INDEX, ISO : 9001 & 14001** 

#### WHY PARAGON CERAMIC

Product, shape & design variety Consistent quality at a competitive price The only company with functional ETP Raw material storage for a minimum of 3 months The only company with an alternative gas supply In-house Modeling, Decal & Carton plant The only company with an alternative electric supply Flexible production, timely delivery and sales service

### VALENTINA

Charles ,













## BLANCA

### DANIELA









# FAUSTO

















## DONATO











. .

ALLON A

and the second

E

T

8

00

С





























BELEN



# ZORAIDA











## AMARYLLIS

a.

X

D.

A

-

Cor

8

Ø

6

E Co











# GUADALUPE







### ASUNCION

(111





Paragon Ceramic Industries Limited (PCIL) was registered on 12 June 2008 in Bangladesh, with commercial production end of 2010. PCIL Factory is located in Mirzapur, Gazipur Area, about 50 km from the Capital Dhaka City, where all the infrastructural facilities are available. Total Investment in the Company is over US\$ 16.00 Million.

PCIL is the manufacturer and exporter of High-Definition Porcelain Tableware from Bangladesh, equipped with the most modern state-of-the- art and latest machinery from SKK, TAKASAGO -Japan, TCK-Taiwan, Modena, COTO-China, having about 1,600 highly s