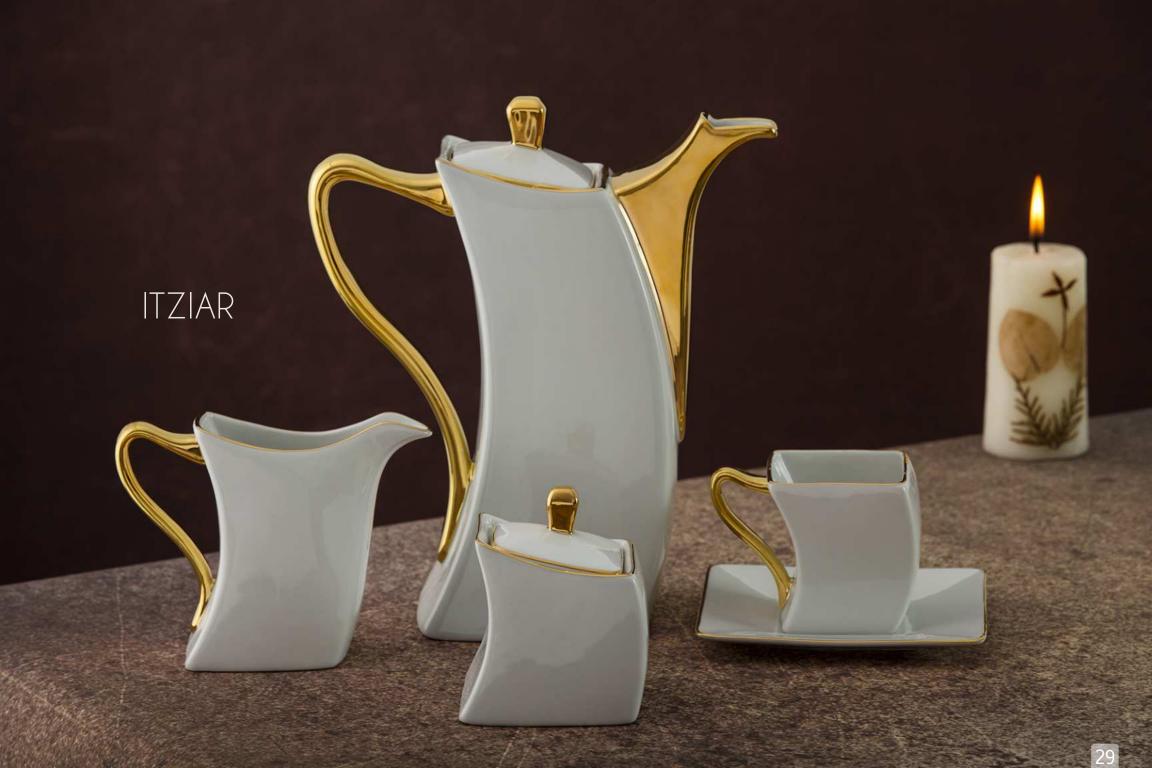

#### Porcelain Bodies: PCIL can make 5 Bodies:

Universal Porcelain - Which is normal White Porcelain Pearl Collection - Which is the Super White Porcelain Alumax - Which is Alumina Porcelain with about 30% AL203. Ivory Silk - Which is Fine China in Cream color. Recycled Porcelain - Which is environment friendly.