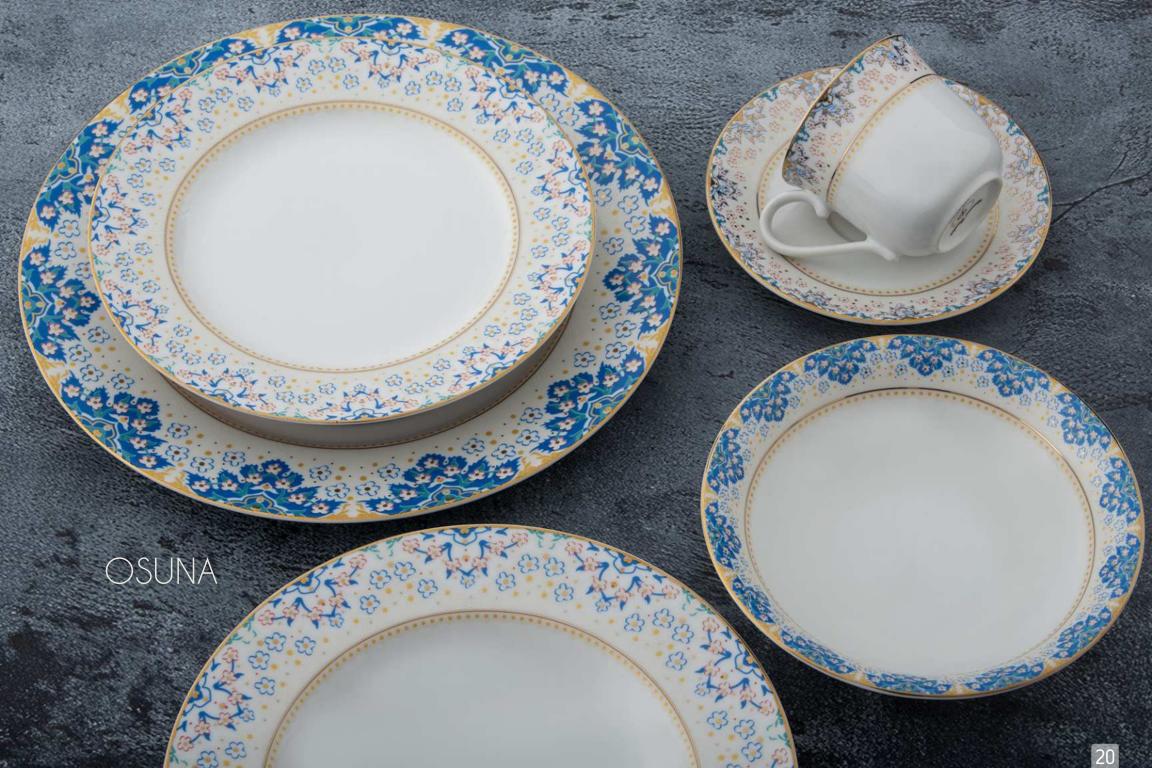

nover **USD 24 million** per year Total covered floor area **21,000 sqm** and land **10 acres** Production capacity per month **1.9** million pcs Only ceramic factory to have **ETP** in Bangladesh Only Ceramic Factory to Have **RCS** Certificate in Bangladesh We complied with **BSCI, SMETA, HIGG INDEX, ISO : 9001 & 14001** 

#### WHY PARAGON CERAMIC

Product, shape & design variety Consistent quality at a competitive price The only company with functional ETP Raw material storage for a minimum of 3 months The only company with an alternative gas supply In-house Modeling, Decal & Carton plant The only company with an alternative electric supply Flexible production, timely delivery and sales service

### VALENTINA

Charles ,













## BLANCA

### DANIELA









# FAUSTO

















## DONATO











. .

ALLON A

and the second

E

T

8

00

С





























BELEN



# ZORAIDA











## AMARYLLIS

a.

X

D.

A

-

Cor

8

Ø

6

E Co











# GUADALUPE







### ASUNCION

(111





Paragon Ceramic Industries Limited (PCIL) was registered on 12 June 2008 in Bangladesh, with commercial production end of 2010. PCIL Factory is located in Mirzapur, Gazipur Area, about 50 km from the Capital Dhaka City, where all the infrastructural facilities are available. Total Investment in the Company is over US\$ 16.00 Million.

PCIL is the manufacturer and exporter of High-Definition Porcelain Tableware from Bangladesh, equipped with the most modern state-of-the- art and latest machinery from SKK, TAKASAGO -Japan, TCK-Taiwan, Modena, COTO-China, having a