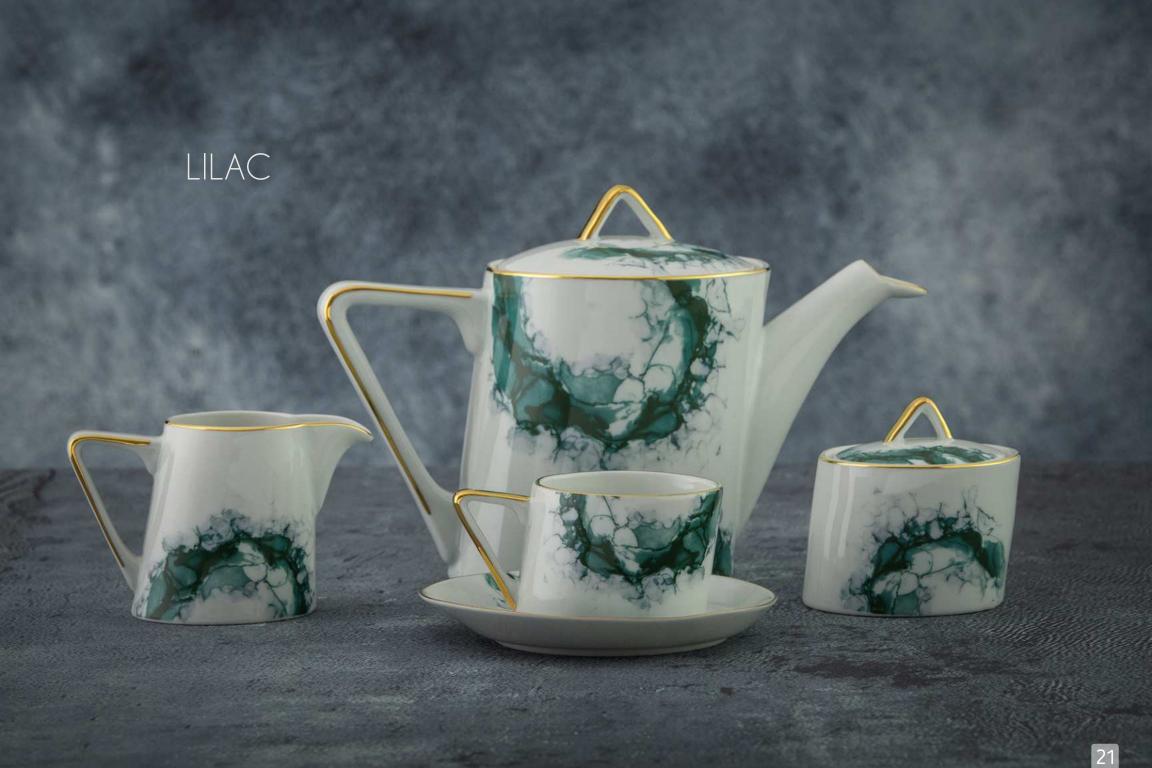

ver **USD 24 million** per year Total covered floor area **21,000 sqm** and land **10 acres** Production capacity per month **1.9** million pcs Only ceramic factory to have **ETP** in Bangladesh Only Ceramic Factory to Have **RCS** Certificate in Bangladesh We complied with **BSCI, SMETA, HIGG INDEX, ISO : 9001 & 14001** 

#### WHY PARAGON CERAMIC

Product, shape & design variety Consistent quality at a competitive price The only company with functional ETP Raw material storage for a minimum of 3 months The only company with an alternative gas supply In-house Modeling, Decal & Carton plant The only company with an alternative electric supply Flexible production, timely delivery and sales service

### VALENTINA

Charles ,













## BLANCA

### DANIELA









# FAUSTO

















## DONATO











. .

ALLON A

and the second

E

T

8

00

С





























BELEN



# ZORAIDA











## AMARYLLIS

a.

X

D.

A

-

Cor

8

Ø

6

E Co











# GUADALUPE







### ASUNCION

(111





Paragon Ceramic Industries Limited (PCIL) was registered on 12 June 2008 in Bangladesh, with commercial production end of 2010. PCIL Factory is located in Mirzapur, Gazipur Area, about 50 km from the Capital Dhaka City, where all the infrastructural facilities are available. Total Investment in the Company is over US\$ 16.00 Million.

PCIL is the manufacturer and exporter of High-Definition Porcelain Tableware from Bangladesh, equipped with the most modern state-of-the- art and latest machinery from SKK, TAKASAGO -Japan, TCK-Taiwan, Modena, COTO-China, having abo