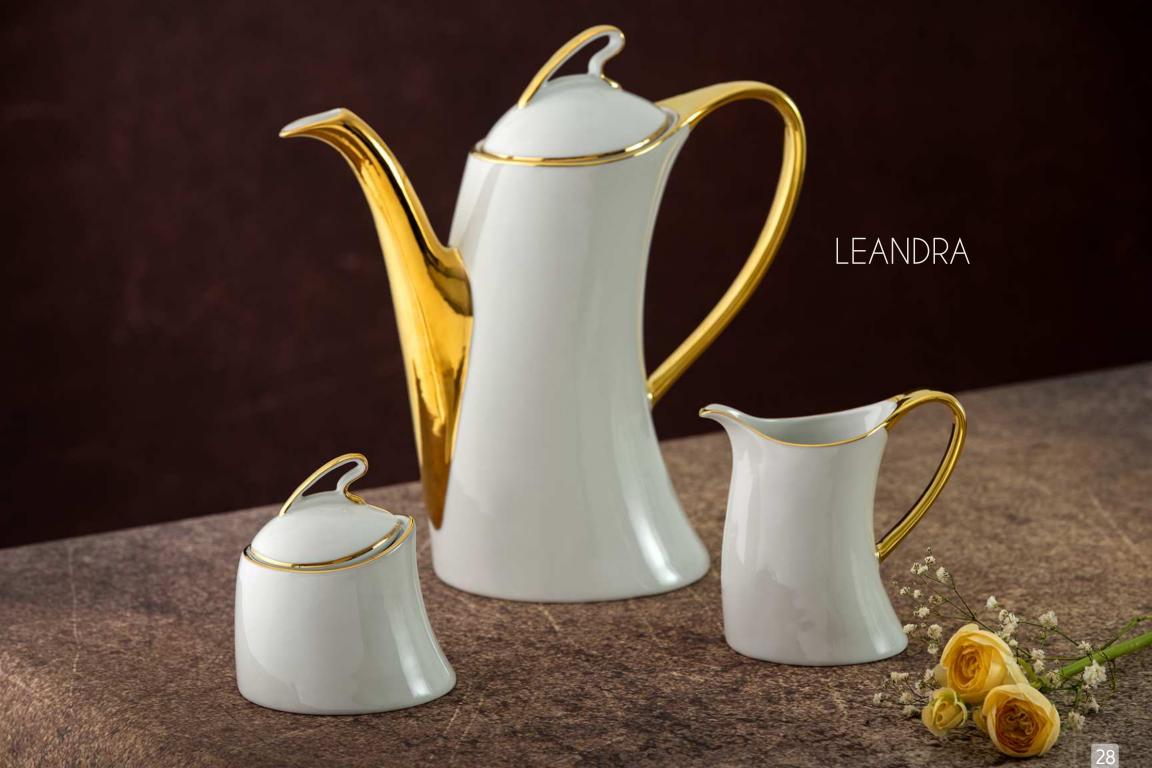

#### Porcelain Bodies: PCIL can make 5 Bodies:

Universal Porcelain - Which is normal White Porcelain Pearl Collection - Which is the Super White Porcelain Alumax - Which is Alumina Porcelain with about 30% AL203. Ivory Silk - Which is Fine China in Cream color. Recycled Porcelain - Which is environment friendly.