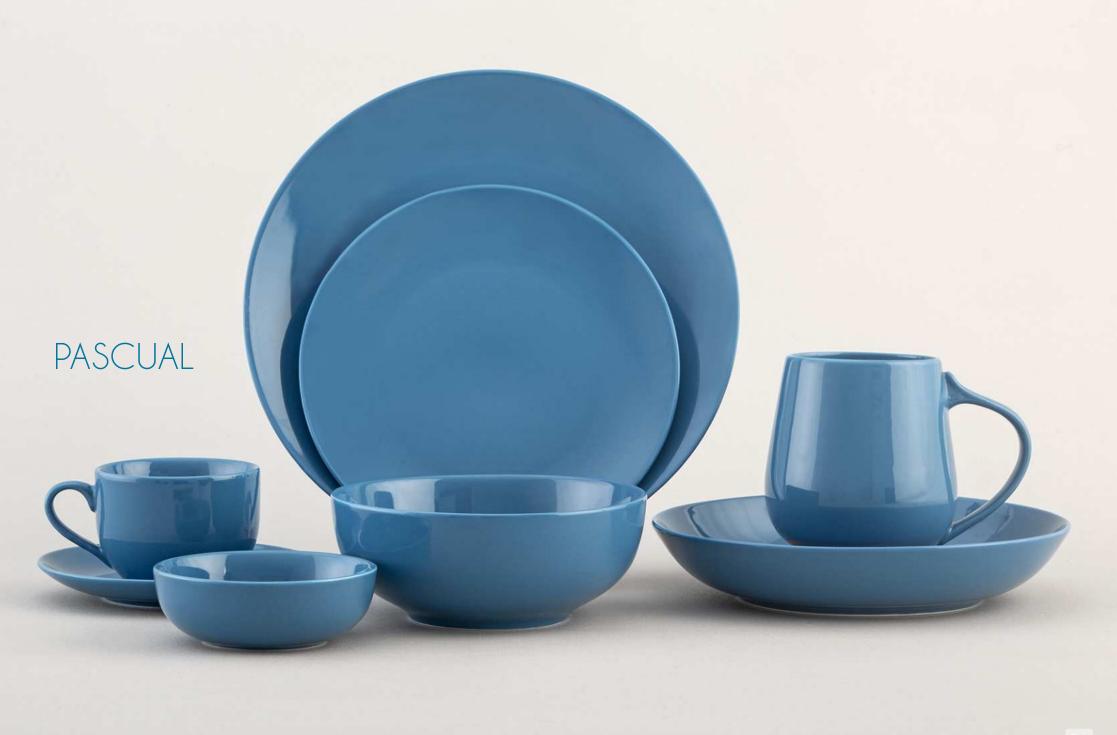

llion** per year Total covered floor area **21,000 sqm** and land **10 acres** Production capacity per month **1.9** million pcs Only ceramic factory to have **ETP** in Bangladesh Only Ceramic Factory to Have **RCS** Certificate in Bangladesh We complied with **BSCI, SMETA, HIGG INDEX, ISO : 9001 & 14001** 

#### WHY PARAGON CERAMIC

Product, shape & design variety Consistent quality at a competitive price The only company with functional ETP Raw material storage for a minimum of 3 months The only company with an alternative gas supply In-house Modeling, Decal & Carton plant The only company with an alternative electric supply Flexible production, timely delivery and sales service

### VALENTINA

Charles ,













## BLANCA

### DANIELA









# FAUSTO

















## DONATO











. .

ALLON A

and the second

E

T

8

00

С





























BELEN



# ZORAIDA











## AMARYLLIS

a.

X

D.

A

-

Cor

8

Ø

6

E Co











# GUADALUPE







### ASUNCION

(111





Paragon Ceramic Industries Limited (PCIL) was registered on 12 June 2008 in Bangladesh, with commercial production end of 2010. PCIL Factory is located in Mirzapur, Gazipur Area, about 50 km from the Capital Dhaka City, where all the infrastructural facilities are available. Total Investment in the Company is over US\$ 16.00 Million.

PCIL is the manufacturer and exporter of High-Definition Porcelain Tableware from Bangladesh, equipped with the most modern state-of-the- art and latest machinery from SKK, TAKASAGO -Japan, TCK-Taiwan, Modena, COTO-China, having about 1,600 highly